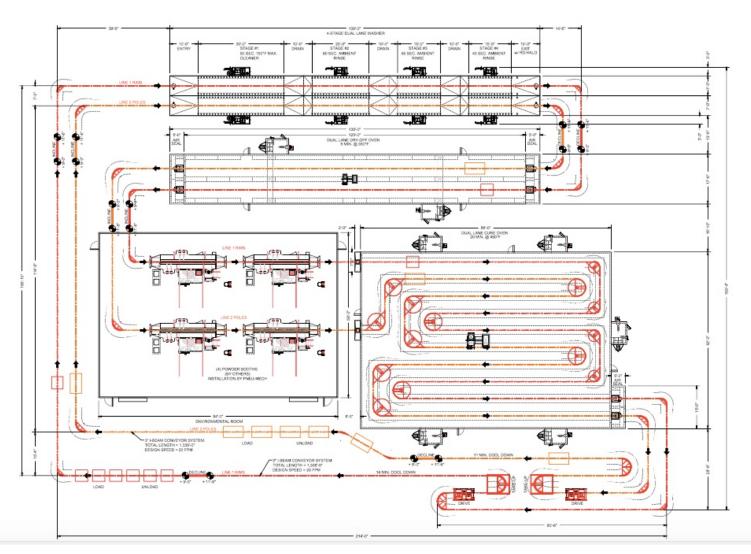

### System House Deliverables

#### Layout

#### Washer

#### Ovens

#### E-Room with HVAC

#### Conveyor